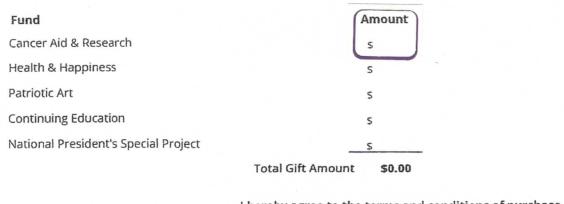

5. Fill in donation amounts and complete transaction as directed:

I hereby agree to the terms and conditions of purchase.

Read Terms and Conditions