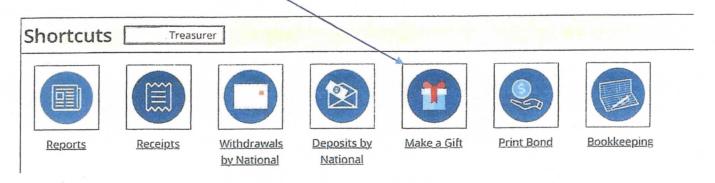

## STEPS TO MAKE A DONATION PAYMENT ON MALTA

- 1. Login to MALTA
- 2. From the Menu Bar, Click on 'Duties':

From the Shortcut Icons, Select 'Make a Gift'

4. Choose appropriate 'entity', then Click on 'Make a Gift'